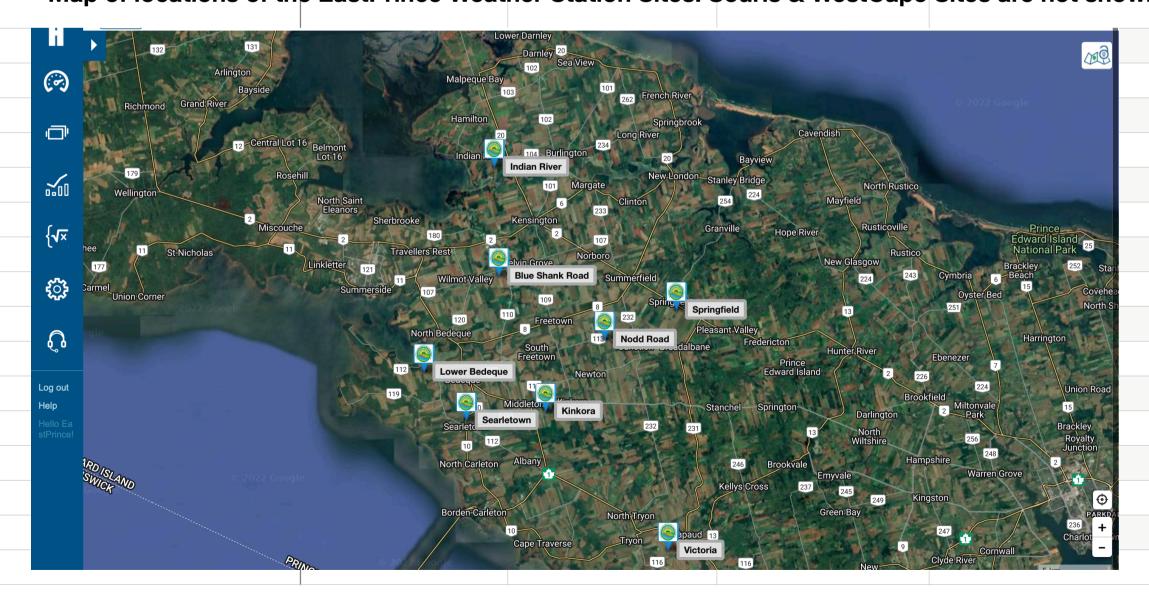

## Map of locations of the EastPrince Weather Station Sites. Souris & WestCape Sites are not shown.