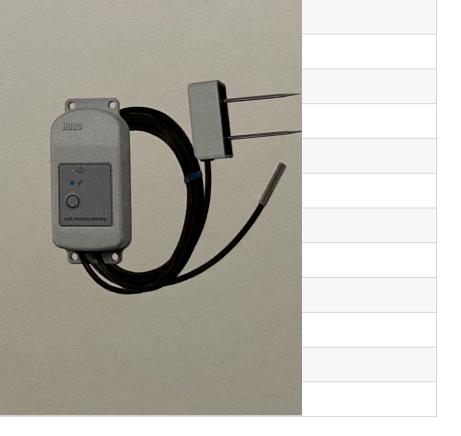

## HOBO® MX230x Data Logger

**MX Soil Moisture and Temperature** 

HOBO MX Soil Moisture Data Loggers are the industry's only lowcost, fully integrated soil moisture loggers with Bluetooth wireless data offload. Available in two models – one that measures soil moisture (HOBO MX2306) and one that measures both soil moisture and temperature (HOBO MX2307) – these loggers are ideal for researchers and growers looking for the accurate data they need to save water, improve crop yields, reduce harmful runoff, and protect ecosystems.