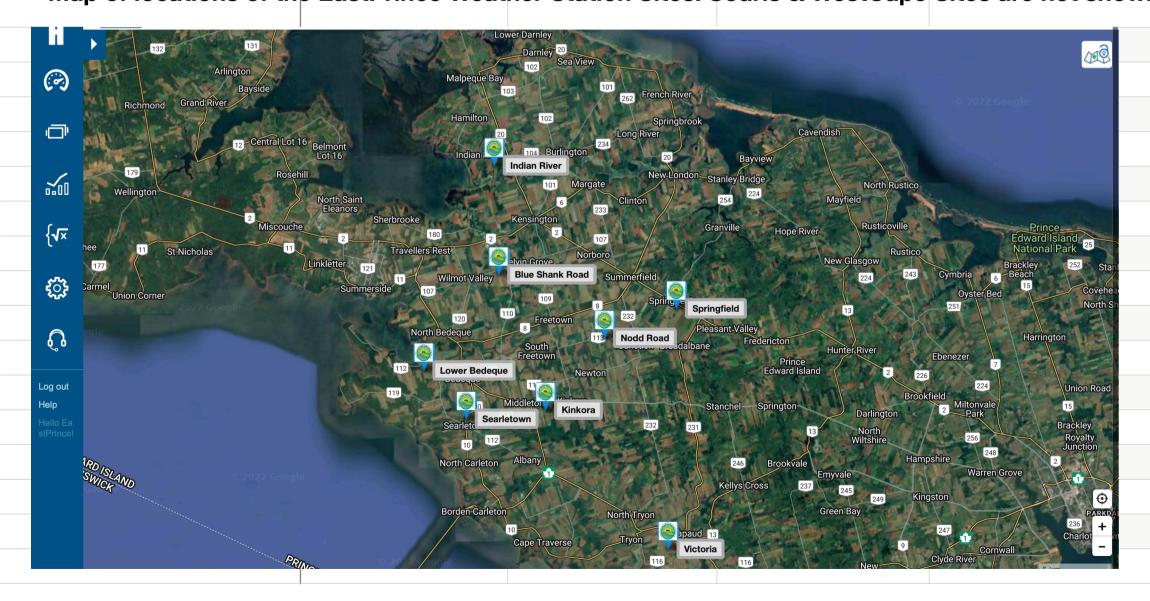

Map of locations of the EastPrince Weather Station Sites. Souris & WestCape Sites are not shown.